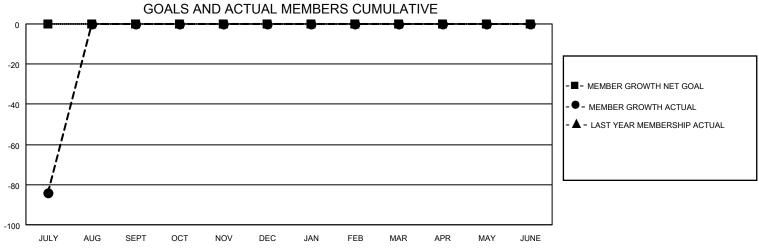

## MONTHLY MEMBERSHIP PROGRESS REPORT

LOCATION NEPAL District 325 G Results as of: 7/31/2022

| Clubs RESULTS FOR 2022-2023 |   |   |   | Members RESULTS FOR 2022-2023 |   |    |    |
|-----------------------------|---|---|---|-------------------------------|---|----|----|
|                             |   |   |   |                               |   |    |    |
| JULY/AUG/SEPT               | 0 | 0 | 1 | JULY/AUG/SEPT                 | 0 | 21 | 99 |
| OCT/NOV/DEC                 | 0 | 0 | 0 | OCT/NOV/DEC                   | 0 | 0  | 0  |
| JAN/FEB/MAR                 | 0 | 0 | 0 | JAN/FEB/MAR                   | 0 | 0  | 0  |
| APR/MAY/JUNE                | 0 | 0 | 0 | APR/MAY/JUNE                  | 0 | 0  | 0  |

## GOALS AND ACTUAL NEW CLUBS CUMULATIVE





| DROPPED CLUBS: 1 |    | 8 CLUBS OF 110 ADDED 1 OR<br>MORE NEW MEMBERS | GENDER DISTRIBUTION                  |                                |  |
|------------------|----|-----------------------------------------------|--------------------------------------|--------------------------------|--|
|                  |    |                                               | MALE<br>FEMALE                       | 1,772 (65.22%)<br>939 (34.56%) |  |
| DROPPED MEMBERS  |    |                                               | NON BINARY PREFER NOT TO ANSWER      | 0 (0.00%)<br>R 6 (0.22%)       |  |
| DECEASED         | 0  |                                               | THE ENTITY TO ANOWER                 | 0 (0.2270)                     |  |
| CLUB CANCELLED   | 65 | CLICK HERE FOR CUMULATIVE